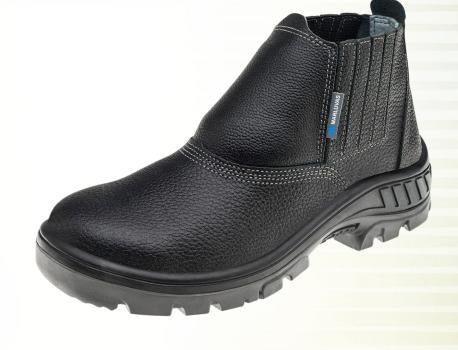

## 95B19

Safety boot with polypropylene toe cap, padded collars, made of 100% leather, side elastic closure, internal lining and dual density sole.

# **Technical Specifications:**

Polypropylene toe cap

Padded collars

100% relax leather upper

Internal lining

Antibacterial hygienic insole

PU dual density sole

Uppers: Black relax leather from

15 to 17 lines thick

Trinforcement: Termoplastic 1,5mm thick

Tread: Polyamide nº 30.

Standard: NBR ISO 20347:2015

Sizes: From 33 to 47

Warranty: 36 months

Color: Black

**Approval Certificate: 41419** 

Sole: Made of two layers of polyurethane, directly injected in the upper; softer and lighter midsole (first layer) - density 0,4g/cm<sup>3</sup>, providing more comfort; and more compact sole (second layer) - density 0,9g/cm<sup>3</sup>, sharp objects and abrasion resistant with antislip system made up of special grooves, 3mm height, 6mm width and resistant to slipping on ceramic and steel floors (SRC Level).

## Upper and strap Lining:

Non-woven in short fibers with a minimum 1,9 thickness.

Toe cap: Polypropylene injected plastic, 1,5mm thick. P.S: this kind of toe cap does not have the same safety properties of the the steel cap.