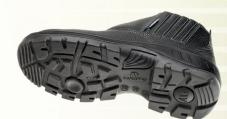

Sole: Made of two layers of polyurethane, directly injected in the upper; softer and lighter midsole (first layer) - density 0,4g/cm<sup>3</sup>, providing more comfort; and more compact sole (second layer) - density 0,9g/cm<sup>3</sup>, sharp objects and abrasion resistant with antislip system made up of special grooves, 3mm height, 6mm width and resistant to slipping on ceramic and steel floors (SRC Level).